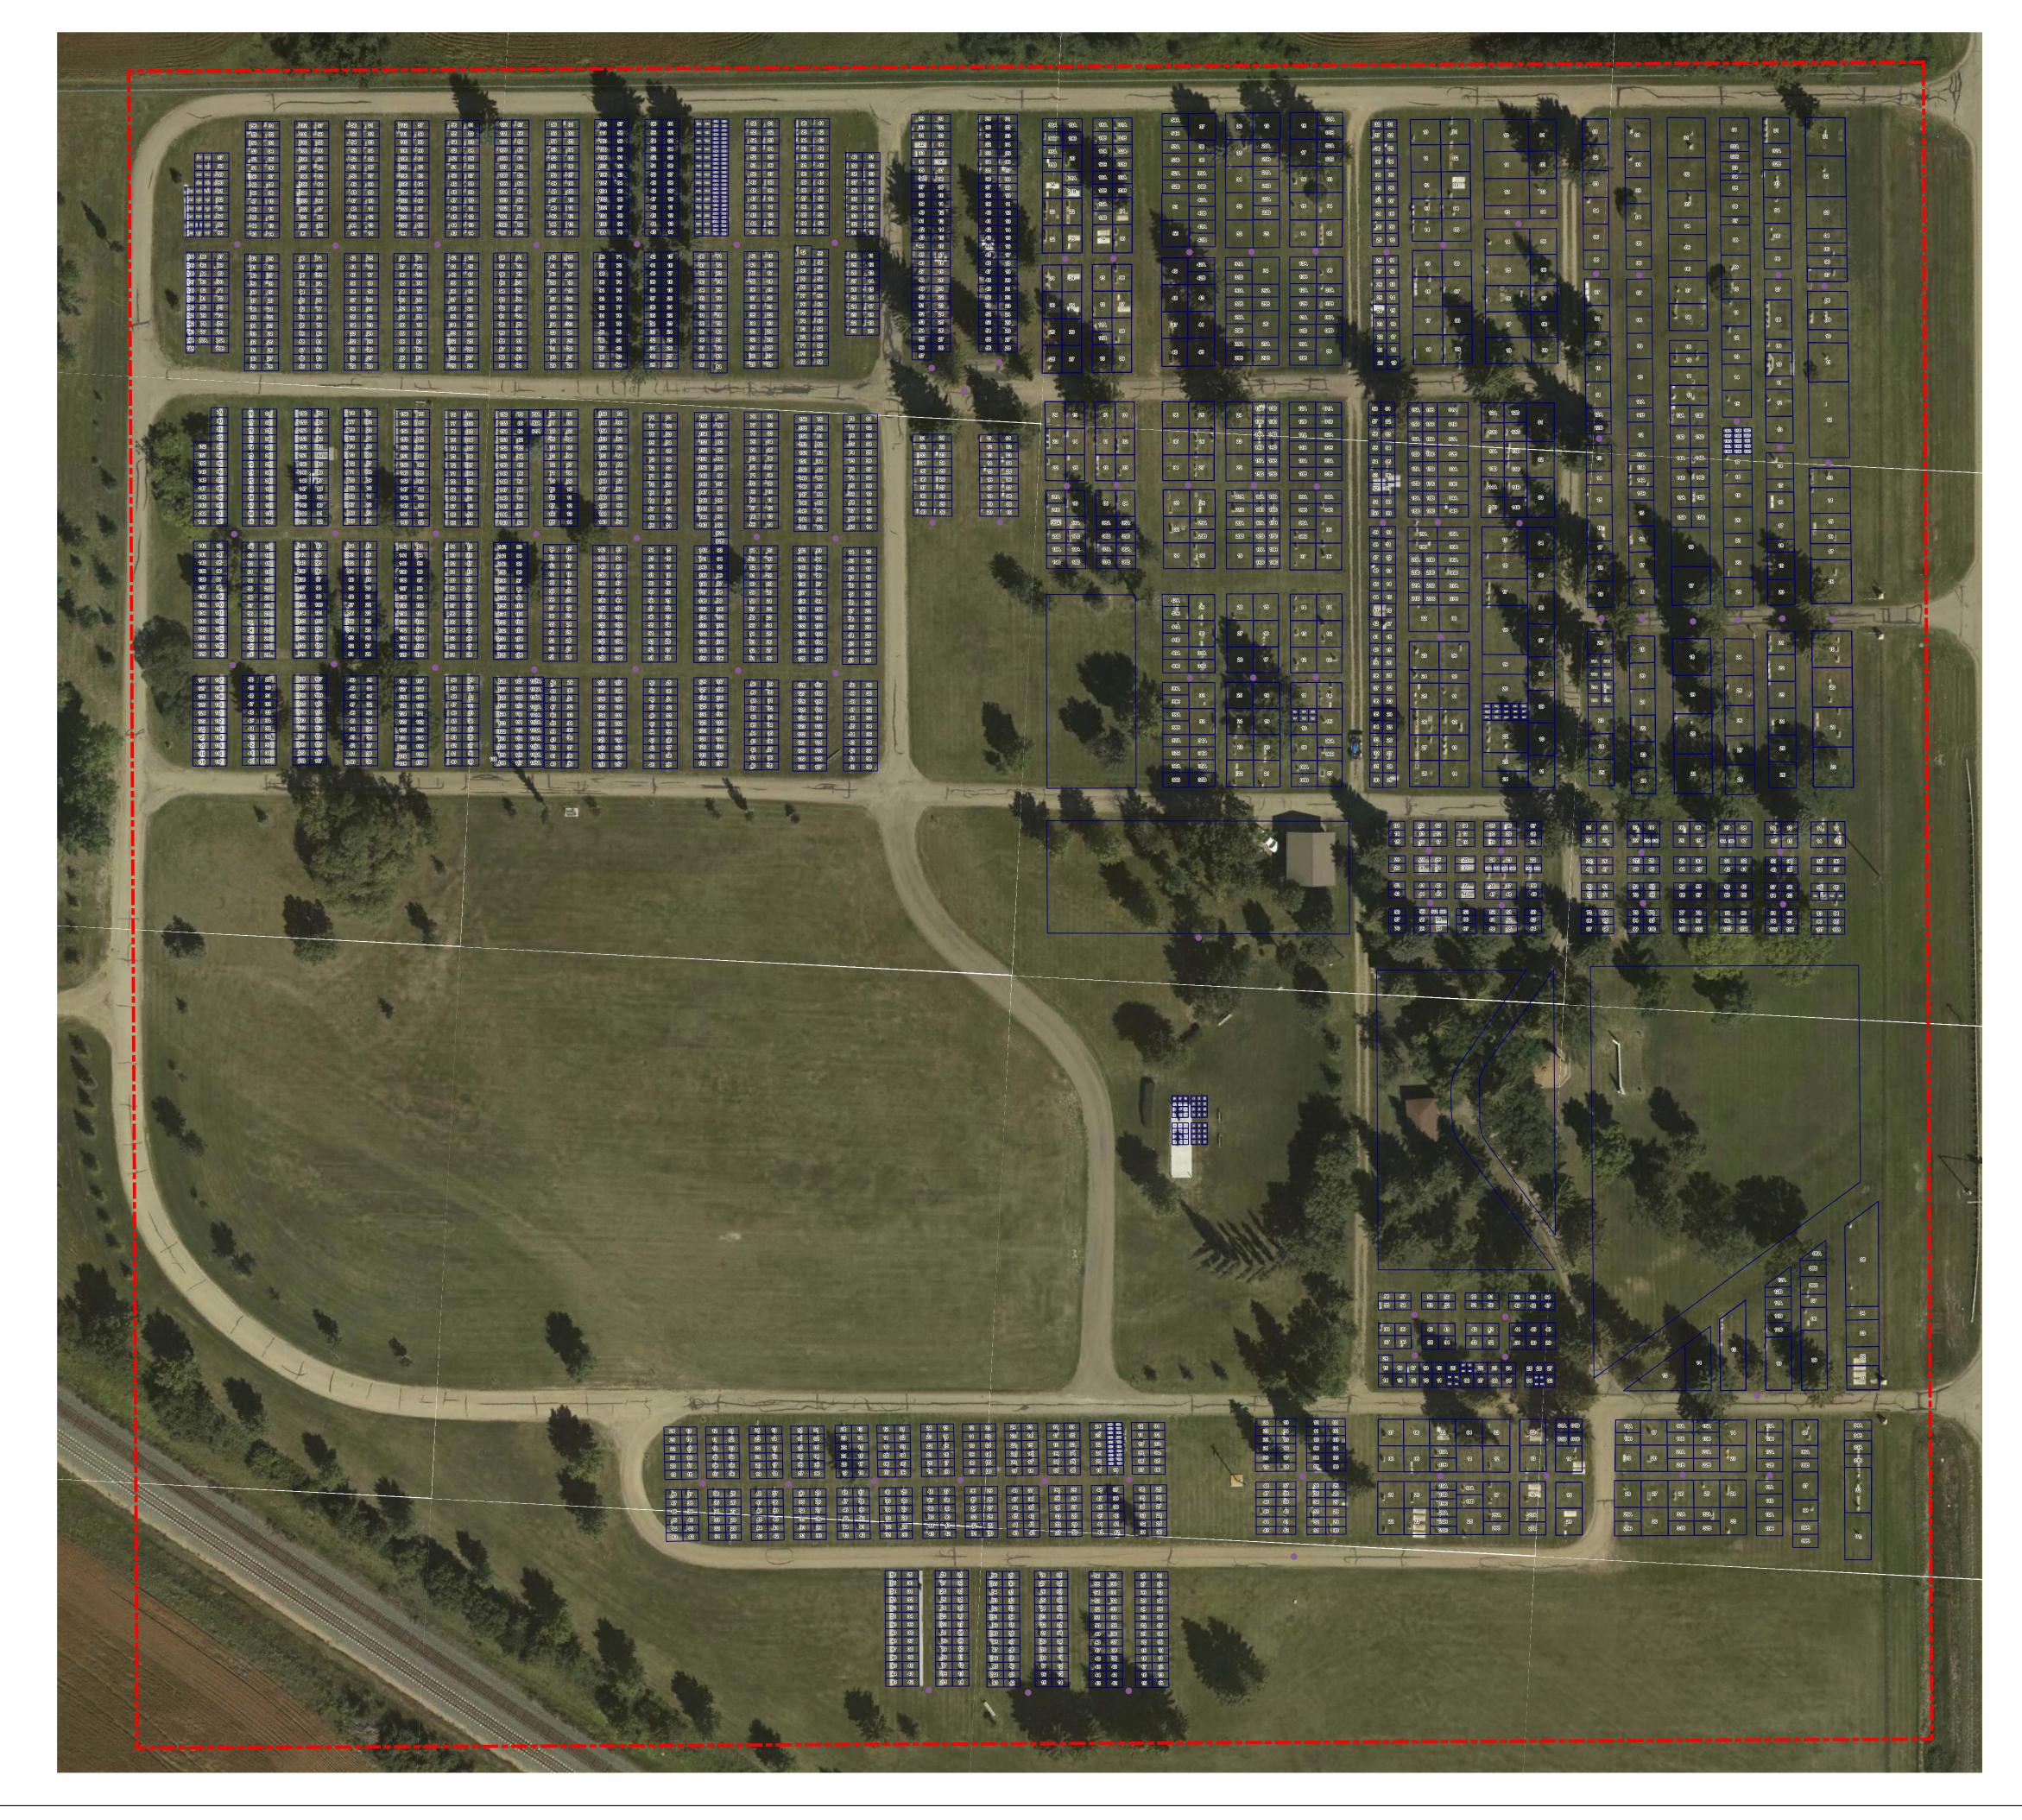

## Town of Wainwright Cemetery Map

## Legend Cemetery Boundary

Cemetery BoundsCemetery LabelsCemetery Plots

Due to parcel size some parcels cannot be labeled.

NOT RESPONSIBLE FOR ERRORS OR OMISSIONS

1018 2nd Avenue

| Town of<br>Wainwright Map                       | Wainwright, Alberta<br>T9W 1R1<br>Phone: 780-842-3381<br>Fax: 780-842-2898 |                                     |
|-------------------------------------------------|----------------------------------------------------------------------------|-------------------------------------|
| Projection: UTM Zone 12 NAD 83                  | Date: March 10, 2023                                                       |                                     |
| ,                                               | this document do so solely at their own risever.                           | ncluding, without<br>k, and Town of |
| © 2023 Town of Wainwright. All Rights Reserved. |                                                                            |                                     |