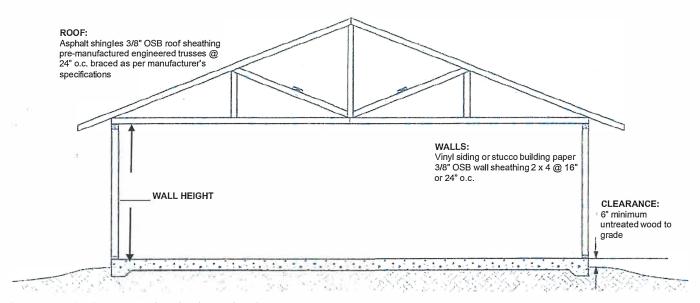

## Please check off construction details as listed below.

| Ro                                                 | ofing Material                            | Wall                                        | Sheathin <sub>.</sub> | g        |          |                 |
|----------------------------------------------------|-------------------------------------------|---------------------------------------------|-----------------------|----------|----------|-----------------|
|                                                    | Asphalt Shingles                          | Spec                                        | cify:                 |          |          |                 |
|                                                    | Cedar, Pine Shakes/Shingles               |                                             |                       |          |          |                 |
|                                                    | Metal Roofing                             | Wall Framing                                |                       |          |          |                 |
|                                                    | Other Specify:                            | Specify:                                    |                       |          |          |                 |
| _                                                  |                                           | _                                           |                       |          |          |                 |
| Roof Sheathing                                     |                                           | ☐ Insulated walls & ceiling                 |                       |          |          |                 |
|                                                    | Min. 3/8" OSB or plywood                  |                                             |                       | _        |          |                 |
| NOTE: OSB or plywood less than ½" requires H clips |                                           | Overhead Door Beam                          |                       |          |          |                 |
| _                                                  | bridge blocking                           | Leng                                        | tn:                   |          |          |                 |
| $\Box$                                             | 1/2" OSB or plywood                       | : .                                         | •                     |          |          | " (D)           |
|                                                    | Other Specify:                            | Depti                                       | n:                    |          |          | _# of Plys      |
| Roc                                                | of Framing                                |                                             | ☐ Built I             | Up       |          | Engineered      |
|                                                    | Pre-manufactured Engineered Truss         |                                             |                       |          |          | 37              |
|                                                    | Roof rafters, ceiling, joists, roof joist | Over                                        | head Doo              | <u>r</u> |          |                 |
|                                                    | (provide details)                         | Door Size:                                  |                       |          |          |                 |
| Ext                                                | erior Finish                              |                                             |                       |          |          |                 |
|                                                    | Vinyl Siding                              |                                             |                       |          |          |                 |
|                                                    | Stucco                                    | Direction of Trusses                        |                       |          |          |                 |
|                                                    | Metal Siding                              | ☐ Trusses parallel to overhead door opening |                       |          |          |                 |
|                                                    | Other Specify:                            |                                             | Trusses pe            | erpendic | cular to | o overhead door |
|                                                    |                                           | (                                           | opening               |          |          |                 |
| Fou                                                | <u>ndation</u>                            |                                             |                       |          |          |                 |
| _                                                  | 4" Slab up to 592 sq. ft.                 |                                             |                       |          |          |                 |
|                                                    | Strip footing & 4' frost wall             |                                             |                       |          |          |                 |
|                                                    | Other Foundation (details, engineering)   |                                             |                       |          |          |                 |